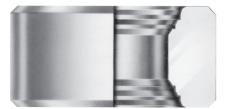

# **BALLS AND SEATS**



#### **TWO TYPES OF SEATS**



FLAT



RIB

### THREE DISTINCTIVE SEALING DESIGNS IN STAINLESS STEEL, SHERALLOY, AND CARBIDE







SINGLE-SEAL

DOUBLE-SEAL®

TRIPLE-SEAL

## FOUR DIFFERENT BALL MATERIALS



440 STAINLESS STEEL



329 STAINLESS STEEL (NO. 7 MO)



SHERALLOY (COBALT BASE METAL)



CARBIDE (TUNGSTEN) (TITANIUM)

## OVER 500 DIFFERENT BALL AND SEAT COMBINATIONS

BAIRD Valve and Regulator, LLC, maintains extensive factory stocks of different metals and alloys to meet all well conditions. These complete stocks insure our customers of an assembly capable of high perfomrance and long service tailored for every well condition.