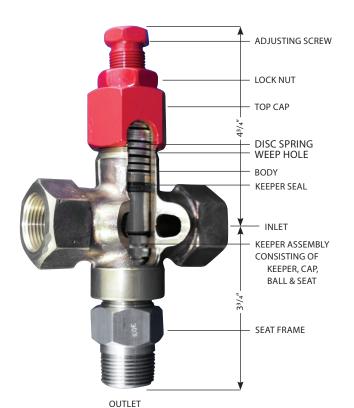

## 1" BY-PASS LIQUID RELIEF VALVE

(TIED BALL)

761-7601-1-TB

Medium Pressure ---- Diaphragm Action ---- Medium Volume

To --- 3500# To --- 55 GPM

This valve was designed for pumping through one side and out the other with a built-in relief. By tying the ball to the keeper, the over-pressure simply lifts the whole spring assembly with a diaphragm action allowing relief out the bottom.

**Body:** Aluminum-Bronze or 316SS

**Ball & Seat:** Sheralloy® Assembly (Cobalt Base Alloy)

**Spring:** Disc Spring

Inlet: 1" Female NPT

Outlet: 1" Male NPT or 3/4" Male NPT

**Weep Hole:** Any flow from weep hole indicates keeper seal is

worn and should be replaced.