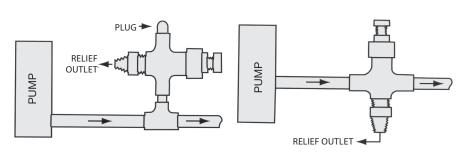

## **MATERIAL SPECIFICATIONS:**

- Standard valve is Aluminum-Bronze valve.
- Add "316" to part number for 316 Stainless Steel valve.
- Add "MM" to part number for Monel Valve.

Methods of Installation →