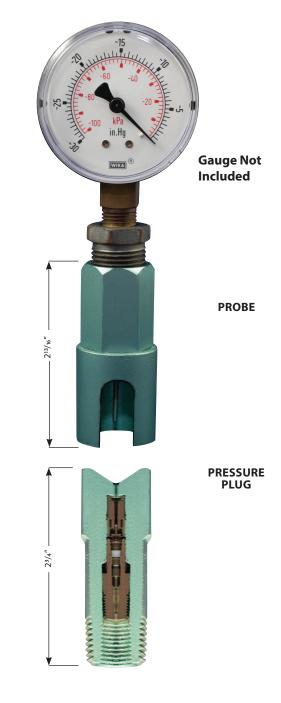

## PRESSURE PLUG and PROBE

## **REPAIRABLE PLUG**

For periodic checking of wellhead pressure or in any systems where gauges are normally used as a permanent device.

Prevents breakage and deterioration by using one master gauge. The plug is protected from the elements and has both 1/4" Female NPT x 1/2" Male NPT thread. The probe has either 1/4" Female NPT or 1/2" Female NPT thread to receive your gauge.

The plug is completely repairable in the field. A repair kit is available. It contains all parts inside of plug body.

The tool is made of 303 Stainless Steel. The valve assembly is the same as used in ordinary high pressure equipment. **Assembly has been tested to 5000#.** 

| 303SS<br>PART<br>NUMBER | DESCRIPTION AND SIZE                               |
|-------------------------|----------------------------------------------------|
| 265-2302                | PRESSURE PLUG only 1/4" Female NPT x 1/2" Male NPT |
| 265-2308                | PROBE only 1/4" Female NPT                         |
| 265-2309                | PROBE only 1/2" Female NPT                         |
| 265-2319                | REPAIR KIT for Pressure Plug only                  |