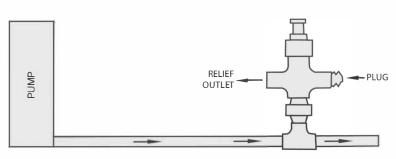

## **MATERIAL SPECIFICATIONS:**

- Standard valve is Aluminum-Bronze valve.
- Add "316" to part number for 316 Stainless Steel valve.

Method of Installation →