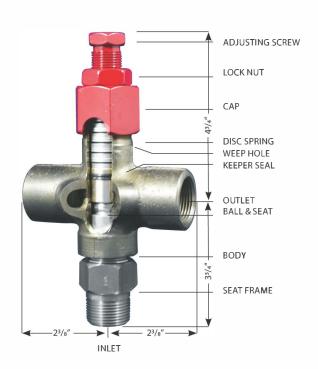

## 1" LIQUID RELIEF VALVE

## 761-7601-1

High Pressure ---- Pressure Control ---- Medium Volume

To ---- 25,000# To ---- 115 GPM

Designed for protection against over-pressure for vessels, pumps, lines, etc. It is a rugged and versatile valve capable of handling a wide range of pressures.

Body: 1" Aluminum-Bronze or 316SS

**Ball & Seat:** Sheralloy® Assembly (Cobalt Base Alloy)

**Spring:** Disc Spring

Inlet: 1" Male NPT, 3/4" Male NPT, 1/2" Female NPT or Auto E

Outlet: Dual - 1" Female NPT

Weep Hole: Any flow from weep hole indicates keeper seal is

worn and should be replaced.