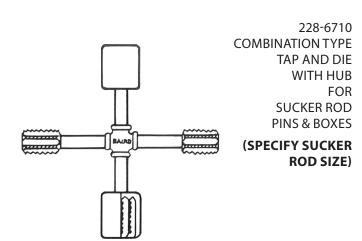

1-1/8" POLISH RODS 15/16 OR 1-1/16" API THREAD FORMS 1-1/4" POLISH RODS 1-1/16" OR 1-3/16" API THREAD FORMS

For pumping wells or leases with more than one size of sucker rods we recommend use of the "combination type". This tool can be equipped with four taps or dies in any size assembly desired. All taps and dies are interchangeable in the hub and replacements can be made as required.

| PARTS             | PART NO.                |          |
|-------------------|-------------------------|----------|
| HUB - Acco        | ommodates<br>All Sizes: | 228-6713 |
|                   | 15/16″                  | 228-6715 |
|                   | 1-1/16″                 | 228-6717 |
| ТАР-              | 1-3/16″                 | 228-6718 |
| For Box<br>Thread | 1-3/8″                  | 228-6719 |
| Sizes:            | 1-9/16″                 | 228-6726 |
|                   | 3/4″                    | 228-6729 |
|                   | 15/16″                  | 228-6721 |
|                   | 1-1/16″                 | 228-6723 |
| For Pin           | 1-3/16″                 | 228-6724 |
| Thread<br>Sizes:  | 1-3/8″                  | 228-6725 |
|                   | 1-9/16″                 | 228-6727 |